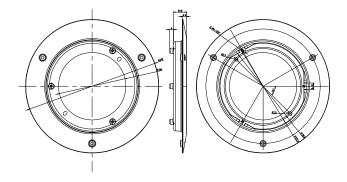

## **Dimensions**

NOTE: The actual dome camera may vary from the picture above.

### **Specifications**

| - 1 |            |                                   |
|-----|------------|-----------------------------------|
|     |            | RCM-2                             |
|     | Appearance | Hikvision white                   |
|     | Material   | Aluminum alloy                    |
|     | Dimension  | Ф210 mm × 26.8 mm (8.27" x 1.05") |
|     | Weight     | 260 g (9.17 ozs)                  |