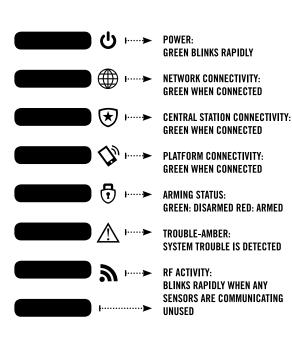

ccount Wizard" and begin the 4-step account creation process

#### 1. Create Account

Enter your customer's information such as Username, Password and vital information.

#### 2. Register Hardware

Add device 'Friendly Name'. i.e. "Smith Home" Enter MAC ID found on Helix device

#### 3. Notification Setting

Set customer's notification preferences

#### 4. Central Station

Add Central Station connection type, Caller ID number, and account number Select billing features

## Follow instructions on reverse side BEFORE POWERING UP THE DEVICE



POSSIBLE LOCATIONS:LIVING ROOMHOME OFFICEKITCHENCLOSET



## **CONNECT CABLE OR JOIN WPS**

IF ETHERNET: ATTACH ETHERNET TO HELIX & ROUTER THEN PLUG INTO DESIRED LOCATION



IF WIFI: PRESS WPS BUTTONS ON BOTH HELIX AND CUSTOMER'S ROUTER

CHECK LEDs

3





### DOWNLOAD AND USE APPS FOR INSTALL AND CONTROL