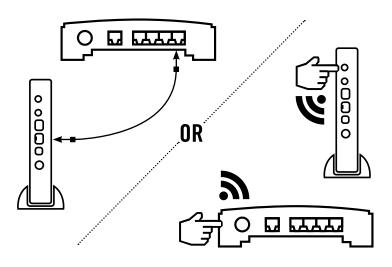

## **CONNECT CABLE OR JOIN WPS**

IF ETHERNET: ATTACH ETHERNET TO HELIX & ROUTER THEN PLUG INTO DESIRED LOCATION

IF WIFI: PRESS WPS BUTTONS ON BOTH HELIX AND CUSTOMER'S ROUTER

CHECK LEDs

3