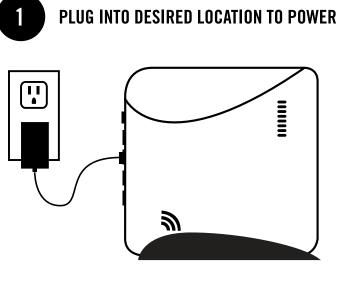

## Follow instructions on reverse side BEFORE POWERING UP THE DEVICE

POSSIBLE LOCATIONS:LIVING ROOMHOME OFFICEKITCHENCLOSET

## **CONNECT CABLE OR JOIN WPS**

IF ETHERNET: ATTACH ETHERNET TO HELIX & ROUTER THEN PLUG INTO DESIRED LOCATION

IF WIFI: PRESS WPS BUTTONS ON BOTH HELIX AND CUSTOMER'S ROUTER

CHECK LEDs

3