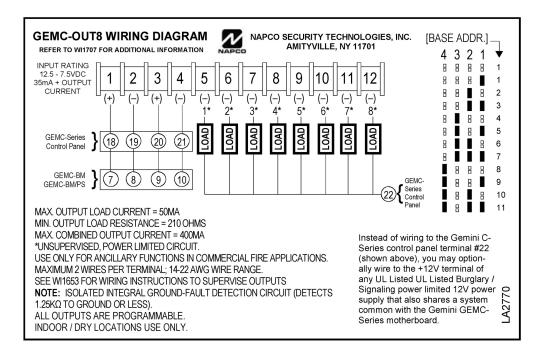

## **GENERAL DESCRIPTION**

The GEMC-OUT8 is an 8-channel open collector active low interface accessory for use with GEMC-Series control panels. The GEMC-OUT8 may be used with all control panels, regardless of housing. It connects onto the remote panel Fire bus or Burg Bus (models GEMC-BM or GEMC-BM/PS required) along with such other accessories as keypads and zone expansion modules. Up to 11 GEMC-OUT8 units may be used.

The GEMC-OUT8 provides 8 independent programmable active low unsupervised external outputs for controlling bells, door latches, lights, supplemental lights and other similar devices. The panel controls the activation of each external output. Refer to the GEMC-Series installation instructions (WI1653) or the installation instructions of the control panel in use for wiring requirements in UL-listed applications.

#### **Electrical Ratings**

**Input Power:** 12.5 - 7.5VDC, 35mA standby maximum. **Current:** Standby 35mA + current required for each active output.

Output Power: Active low outputs.

**Maximum Single Output Current:** 50mA power-limited circuits 14VDC maximum.

**Maximum Combined Output Current:** 400mA powerlimited circuits 14VDC maximum.

Note: Output current must be deducted from either

standby current or alarm current depending on the function of the output unless current is provided by a separate UL Listed Burglary / Signaling power limited power supply at 12 volts.