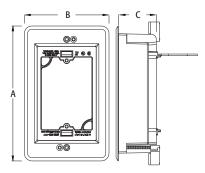

| CATALOG<br>NUMBER | UPC/DCI/NAED<br>MFG #018997 | DESCRIPTION       | UNIT<br>PKG | STD<br>PKG | DIM<br>A | DIM<br>B | DIM<br>C |
|-------------------|-----------------------------|-------------------|-------------|------------|----------|----------|----------|
| LVU1W             | 00285                       | Single Gang/White | 1           | 4          | 6.698    | 4.200    | 2.000    |
| LVU2W             | 20011                       | 2-Gang/White      | 1           | 4          | 6.698    | 6.012    | 2.048    |
| LVU3W             | 20012                       | 3-Gang/White      | 1           | 1          | 6.818    | 7.930    | 2.048    |
| LVU4W             | 20013                       | 4-Gang/White      | 1           | 1          | 6.818    | 9.742    | 2.048    |