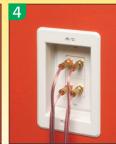

Tighten mounting wing screws to hold bracket securely against wall board.

Finished installation. LVU1W shown. Connectors stay inside this recessed low voltage mounting bracket.