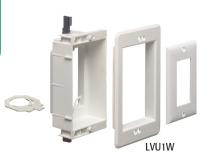

#### **FEATURES AND BENEFITS**

- Non-metallic
- Suitable for old or new work
- Quick and easy installation and it's recessed so connectors don't extend past the wall surface
- Adjusts to fit 1/4" to 1-1/2" wall thicknesses
- Mounting wings hold bracket securely against wall when screws are tightened
- Recessed bracket includes loops for tie-off; two attachable knockouts; one device plate; one trim plate; and four screws

| CATALOG<br>NUMBER | UPC/DCI/NAED<br>MFG #018997 | DESCRIPTION       | UNIT<br>PKG | STD<br>PKG | DIM<br>A | DIM<br>B | DIM<br>C |
|-------------------|-----------------------------|-------------------|-------------|------------|----------|----------|----------|
| LVU1W             | 00285                       | Single Gang/White | 1           | 4          | 6.698    | 4.200    | 2.000    |
| LVU2W             | 20011                       | 2-Gang/White      | 1           | 4          | 6.698    | 6.012    | 2.048    |
| LVU3W             | 20012                       | 3-Gang/White      | 1           | 1          | 6.818    | 7.930    | 2.048    |
| LVU4W             | 20013                       | 4-Gang/White      | 1           | 1          | 6.818    | 9.742    | 2.048    |