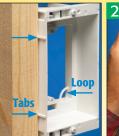

### Installation Instructions for New Work

**Option:** Insert knockouts in openings (back) if installing conduit. Knockouts fit 3/4" (as shipped) and 1" (break out center).

Note positioning tabs and loops for tying off cable.