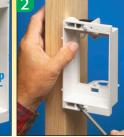

Mount bracket to stud.

**Option:** Attach 3/4" or 1" conduit as desired (3/4" shown).

0-5