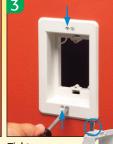

#### Installation Instructions for Existing Wall

Determine bracket location. Using bracket without trim plate as a template. Level. Mark. Cut hole.

Attach trim plate to bracket with supplied screws. Insert bracket assembly into opening.

Tighten mounting wing screws to hold bracket securely against wall board.

Finished installation. LVU1W shown. Connectors stay inside this recessed low voltage mounting bracket.