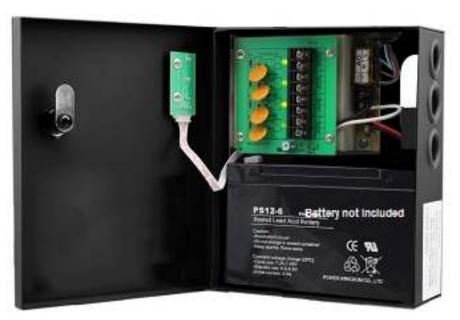

#### 4 Channel Power Supply / UPS

This is a quick and cost effective solution for supplying 4 cameras with power. 12-13.8 VDC Adjustable voltage for longer cable runs. Power LED indicator light. 5 amp.

- LED indication lamp
- Built in PTC Fuse
- 4 Terminal Blocks
- Adjustable Voltage
- 4 CH
- Compact size
- Battery not included