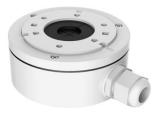

## CBXS Junction Box for Dome (Bullet) Camera

|            | CBXS                                              |
|------------|---------------------------------------------------|
| Appearance | Hikvision white                                   |
| Material   | Aluminum alloy                                    |
| Dimensions | Φ100 mm x 43.2 mm x 129 mm (3.94" x 1.7" x 5.08") |
| Weight     | 320 g (11.29 ozs)                                 |
|            |                                                   |

## **Key Features**

- · Aluminum Alloy Material with Surface Spray Treatment
- Cable Hole