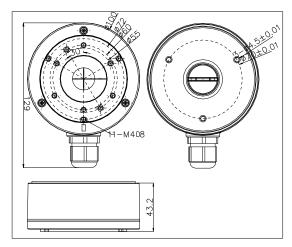

|
|------------|---------------------------------------------------|
| Appearance | Hikvision white                                   |
| Material   | Aluminum alloy                                    |
| Dimensions | Φ100 mm x 43.2 mm x 129 mm (3.94" x 1.7" x 5.08") |
| Weight     | 320 g (11.29 ozs)                                 |
|            |                                                   |

NOTES: Install bracket on a flat wall.

Waterproof rubber is necessary for outdoor application.

The wall must be capable of supporting over three times as much as the total weight of the camera and the mount. The maximum load capacity of the bracket is 4.5 kg (9.92 lbs).

## **Key Features**

- · Aluminum Alloy Material with Surface Spray Treatment
- Cable Hole

## **Dimensions**



NOTE: The actual bracket may vary from the picture above.

## Order Model CBXS