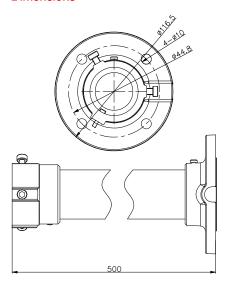

# Camera Ceiling Pendant Mount

|             | CPM                                |
|-------------|------------------------------------|
| Appearance  | Hikvision white                    |
| Range of    | Suitable for various pendant caps  |
| Application |                                    |
| Material    | Aluminum alloy                     |
| Dimensions  | 116.5 mm x 500 mm (4.59" x 19.69") |
| Weight      | 585 g (20.64 ozs)                  |

### **Dimensions**

**NOTE:** The actual bracket may vary from the picture above.