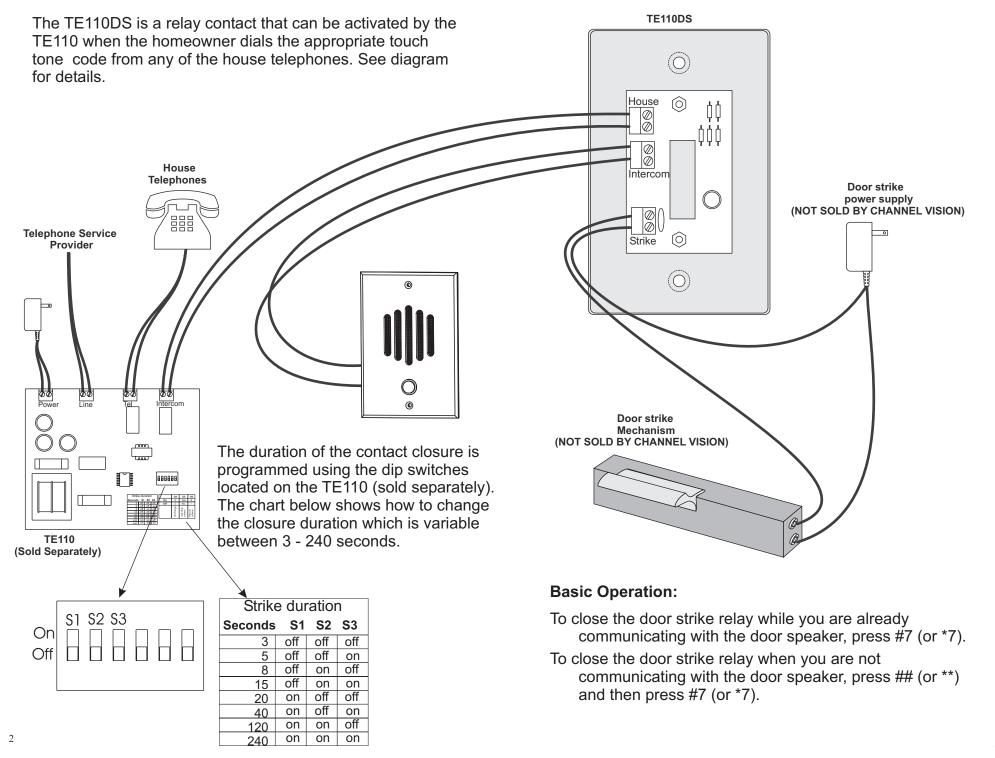

## **TE110DS**

## Door strike relay for the TE110

234 Fischer Avenue · Costa Mesa, CA 92626 (714) 424-6500 · (800) 840-0288 · (714) 424-6510 fax www.channelvision.com · email: sales @ channelvision.com