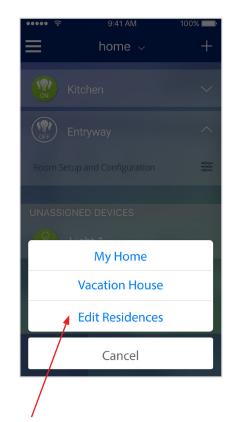

### **Adding a Residence**

To edit an existing residence,

click Edit Residences from

the list.

9:41 AM 100%

< Back Step 1 of 3 Continue>

Setup Your Residence

To begin, enter a name for your home or use the default name and click continue.

| My House | My H

Follow the steps to create a new Residence.

You can rename the residence, change or remove the address, or delete the residence from this screen.

FEdit Residence

RESIDENCE NAME

IMy House

Address