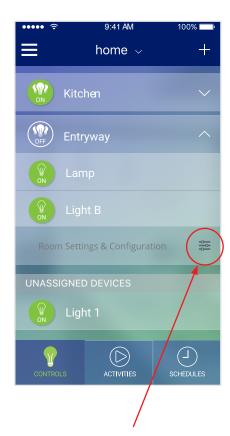

Access the room settings page by tapping on Room Configuration.

This is where you can assign your new devices to the room.