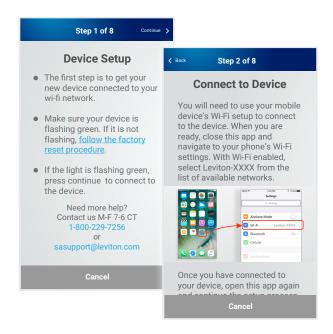

### **Adding a Device**

Follow the steps to set up your device. You will first connect to your new device and then connect to your home network.

Once added, your Leviton devices are available to a room.