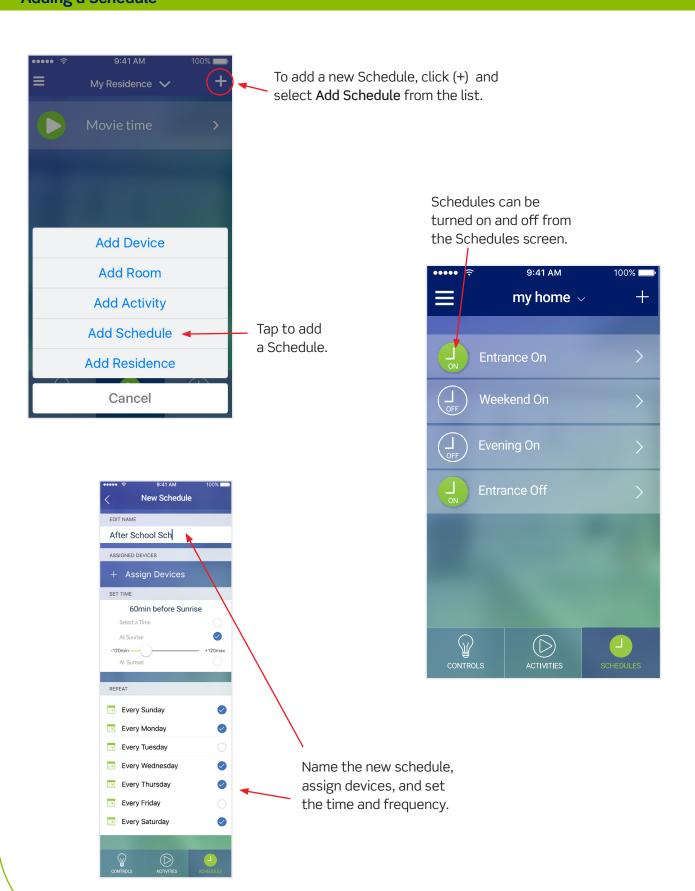

AM 100%

< Back Step 1 of 3 Continue>

Setup Your Residence

To begin, enter a name for your home or use the default name and click continue.

| My House | My H

Follow the steps to create a new Residence.

You can rename the residence, change or remove the address, or delete the residence from this screen.

FEdit Residence

RESIDENCE NAME

IMy House

Address

Address

New Orleans

Louisiana

70120

Delete this Residence



### **Adding a Device**



Follow the steps to set up your device. You will first connect to your new device and then connect to your home network.



Once added, your Leviton devices are available to a room.



Access the room settings page by tapping on Room Configuration.

This is where you can assign your new devices to the room.



## **Adding an Activity**