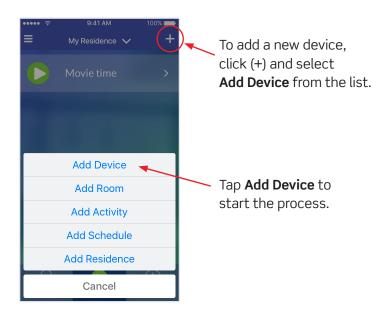

### **Adding a Device**

Follow the steps to set up your device. You will first connect to your new device and then connect to your home network.

Once added, your Leviton devices are available to a room.