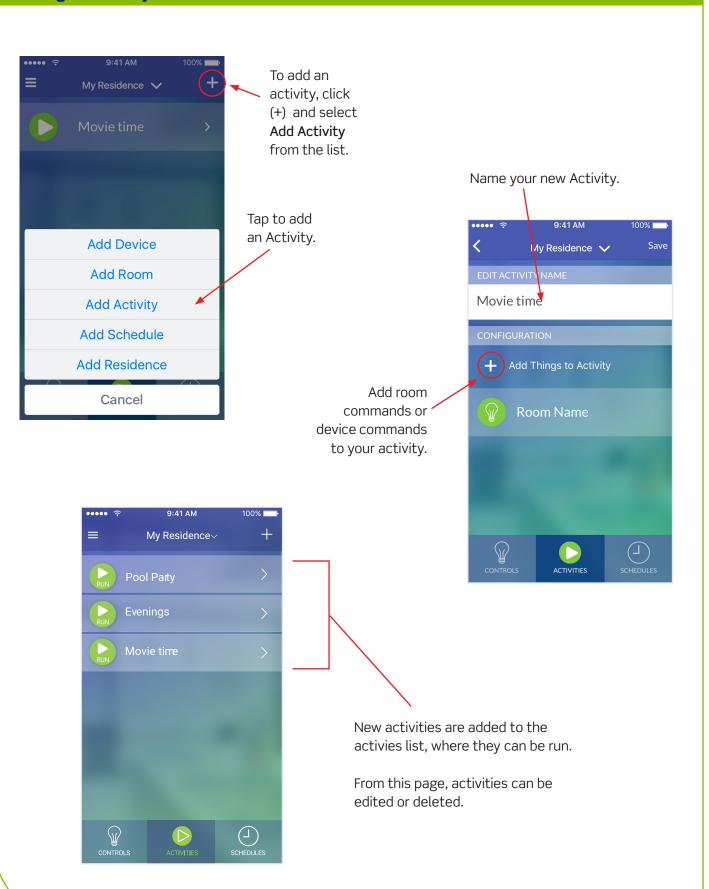

9:41 AM 100%

< Back Step 1 of 3 Continue>

Setup Your Residence

To begin, enter a name for your home or use the default name and click continue.

| My House | My H

Follow the steps to create a new Residence.

You can rename the residence, change or remove the address, or delete the residence from this screen.

FEdit Residence

RESIDENCE NAME

IMy House

Address

Address

New Orleans

Louisiana

70120

Delete this Residence



### **Adding a Device**



Follow the steps to set up your device. You will first connect to your new device and then connect to your home network.



Once added, your Leviton devices are available to a room.



Access the room settings page by tapping on Room Configuration.

This is where you can assign your new devices to the room.



## **Adding an Activity**