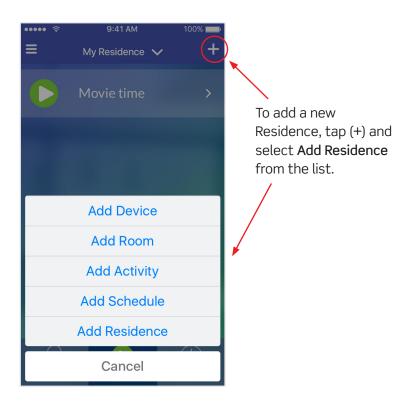

### **Adding a Residence**

To edit an existing residence,

click Edit Residences from

the list.

9:41 AM 100%

< Back Step 1 of 3 Continue>

Setup Your Residence

To begin, enter a name for your home or use the default name and click continue.