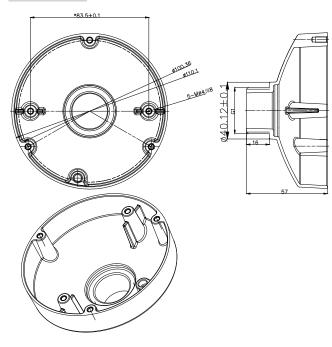

#### **Dimension:**

#### Parameter:

| Model                   | PC110                       |
|-------------------------|-----------------------------|
| Parameters              | Pendant Cap for Dome Camera |
| Appearance              | Hikvision White             |
| Range of<br>Application | Pendant Cap for Dome Camera |
| Material                | Aluminum Alloy              |
| Dimension               | 110mmX57mm                  |
| Weight                  | 132g                        |