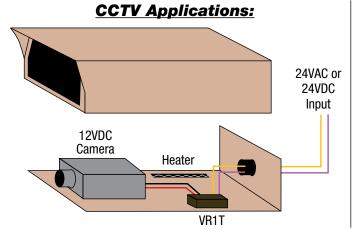

### **Applications**

• Power for 12VDC CCTV cameras and accessories, Fiber Optic Transmitters, REX PIR's, Prox Readers, etc.

### **Overview**

VR1T Converts a 24VAC or 24VDC input into a regulated 12VDC output.