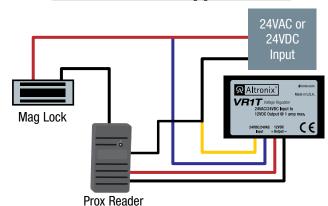

# **Access Control Applications:**

### **Overview**

VR1T Converts a 24VAC or 24VDC input into a regulated 12VDC output.