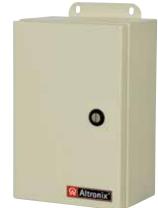

### Description

Altronix WP1 is a UL Listed, NEMA 4/IP 65 Rated power supply/battery outdoor enclosure. It can accommodate a wide variety of Altronix power supplies, sub-assemblies, and accessories.

WP1

| Specifications                                                                                                    |                                              |
|-------------------------------------------------------------------------------------------------------------------|----------------------------------------------|
| Features                                                                                                          | Agency Listings                              |
| <ul> <li>16 GA steel enclosure finished with heat fused polyester powder.</li> <li>Turn lock included.</li> </ul> | UL Listed Enclosure.                         |
| - Integral flanges simplify wall or pole mounting.                                                                | Physical and Environmental                   |
|                                                                                                                   | Dimensions (H x W x D)                       |
| Capacity                                                                                                          | 12" x 8" x 6" (304.8mm x 203.2mm x 152.4mm). |
| - Fits two (2) 12VDC/7AH batteries.                                                                               | Product Weight 9 lbs. (4.08 kg).             |
|                                                                                                                   | Shipping Weight 10 lbs. (4.54 kg).           |
|                                                                                                                   | ·                                            |