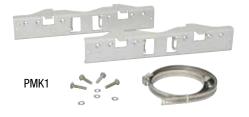

#### PMK1 Pole Mount Kit (order separately)

PMK1 pole mount kit is designed to simplify installation of outdoor units. It accommodates 2"- 8"(diameter) poles.

Kit includes:

- Two (2) powder coated steel mount brackets.
- Four (4) stainless steel bolts.
- Four (4) stainless steel lock washers.
- Two (2) wormgear quick release straps.