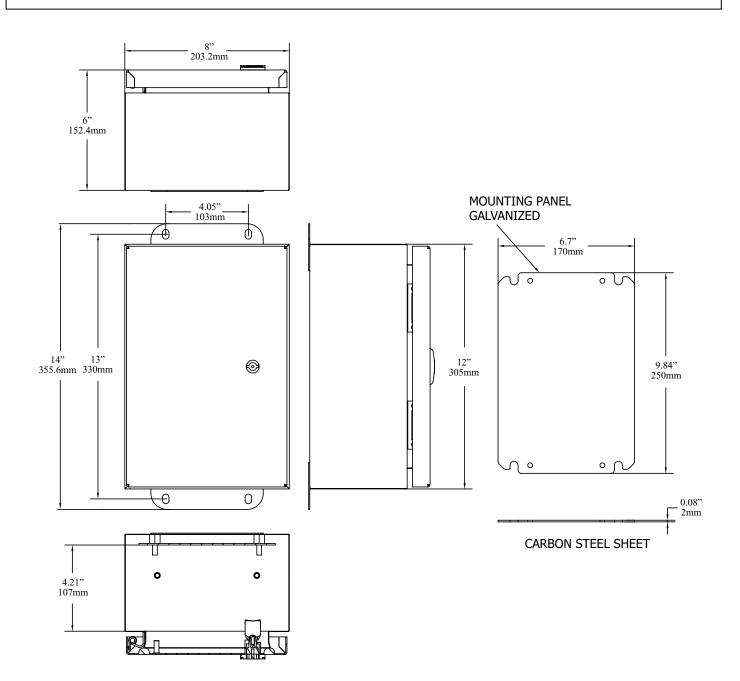

## — Dimensions and Drawing -

Dimensions (H x W x D approximate) 12" x 8" x 6" (304.8mm x 203.2mm x 152.4mm)

| Specifications                                                                                                    |                                              |
|-------------------------------------------------------------------------------------------------------------------|----------------------------------------------|
| Features                                                                                                          | Agency Listings                              |
| <ul> <li>16 GA steel enclosure finished with heat fused polyester powder.</li> <li>Turn lock included.</li> </ul> | UL Listed Enclosure.                         |
| - Integral flanges simplify wall or pole mounting.                                                                | Physical and Environmental                   |
|                                                                                                                   | Dimensions (H x W x D)                       |
| Capacity                                                                                                          | 12" x 8" x 6" (304.8mm x 203.2mm x 152.4mm). |
| - Fits two (2) 12VDC/7AH batteries.                                                                               | Product Weight 9 lbs. (4.08 kg).             |
|                                                                                                                   | Shipping Weight 10 lbs. (4.54 kg).           |
|                                                                                                                   | ·                                            |