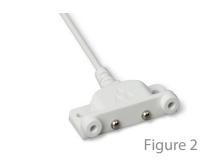

## **Wireless Water Sensor**

For proper operation, model WBTX must be used in conjunction with an alarm system. It is designed so that the transmitter (figure 1) mounts on a wall or other flat vertical surface, and the sensor(figure 2) is placed in the location where water leakage is most probable.