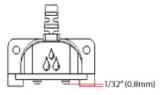

bs.                                                                                |
| Transmitter Dimensions:          | 2.5″ H x 1″ W x .5″ D                                                                    |
| Probe Dimensions:                | 88" H x 1.88" L x .375" D                                                                |
| Mounting:                        | Mount to wall surfaces (vertical) as well as floor surfaces (horizontal) using screws or |
|                                  | adhesive tape included.                                                                  |
| Case Material:                   | ABS                                                                                      |

1 Year Limited

## **Transmitter Dimensions**



## **Probe Dimensions**



Warranty: