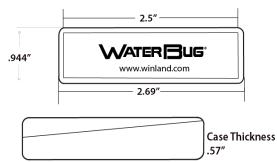

:                  | .158 lbs.                                                                                |
| Transmitter Dimensions:          | 2.5″ H x 1″ W x .5″ D                                                                    |
| Probe Dimensions:                | 88" H x 1.88" L x .375" D                                                                |
| Mounting:                        | Mount to wall surfaces (vertical) as well as floor surfaces (horizontal) using screws or |
|                                  | adhesive tape included.                                                                  |
| Case Material:                   | ABS                                                                                      |

1 Year Limited

## **Transmitter Dimensions**



## **Probe Dimensions**



Warranty: