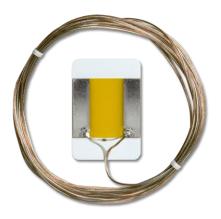

## Water Sensor, Under Carpet, Unsupervised – Accessory sensor for WaterBug products

- Stable surface mount design.
- Supervised probes will alarm if wire is severed as well as when water is detected.
- Maximum recommended cable run [22 AWG twisted pair] 100' (30.5 m) on WB-200 and WB-350 500' (152.4 m) on WB-800

## **Specifications**

Dimensions 3.0 x 2.0 x .18" (76.2 x 50.8 x 4.57 mm)

Cable Length 15' (4.5 m)

Weight 1.6 oz. (45.36 g)