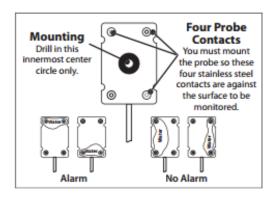

## Water Sensor, Under Carpet, Unsupervised – Accessory sensor for WaterBug products

- Stable surface mount design.
- Supervised probes will alarm if wire is severed as well as when water is detected.
- Maximum recommended cable run [22 AWG twisted pair] 100' (30.5 m) on WB-200 and WB-350 500' (152.4 m) on WB-800