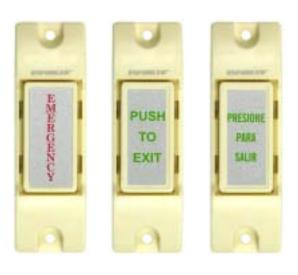

## Emergency & Push-To-Exit N.O./N.C. Button

- N.O. or N.C. (selectable) momentary contact.
- Contact rated 1.0 Amp at 12VDC.
- 3 labels included: choose between "EMERGENCY," "PUSH TO EXIT," and "PRESIONE PARA SALIR."
- Screw terminals.

## Special Introductory Pricing. Contact SECO-LARM Today.

Each SS-075C-PE includes 3 labels. Chose the label correct for the application.

Copyright © 2006 SECO-LARM

SS075CPE\_010406.pmd

The SECO-LARM policy is one of continual development. For that reason, SECO-LARM reserves the right to change prices and specifications without notice. SECO-LARM is not responsible for misprints.