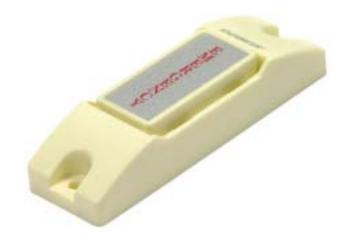

## Emergency & Push-To-Exit N.O./N.C. Button

- N.O. or N.C. (selectable) momentary contact.
- Contact rated 1.0 Amp at 12VDC.
- 3 labels included: choose between "EMERGENCY," "PUSH TO EXIT," and "PRESIONE PARA SALIR."
- Screw terminals.