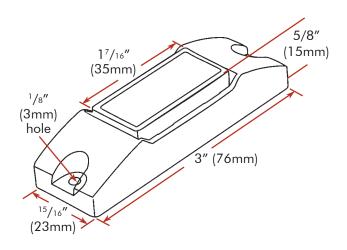

## SS-075C-PE

## Emergency & Push-To-Exit N.O./N.C. Button

- N.O. or N.C. (selectable) momentary contact.
- Contact rated 1.0 Amp at 12VDC.
- 3 labels included: choose between "EMERGENCY," "PUSH TO EXIT," and "PRESIONE PARA SALIR."
- Screw terminals.



## Special Introductory Pricing. Contact SECO-LARM Today.





Each SS-075C-PE includes 3 labels. Chose the label correct for the application.

Copyright © 2006 SECO-LARM

SS075CPE\_010406.pmd

The SECO-LARM policy is one of continual development. For that reason, SECO-LARM reserves the right to change prices and specifications without notice. SECO-LARM is not responsible for misprints.

Tel: 1-949-261-2999 (California & International)

Fax: 1-949-261-7326

Email: info@seco-larm.com

Website: www.seco-larm.com