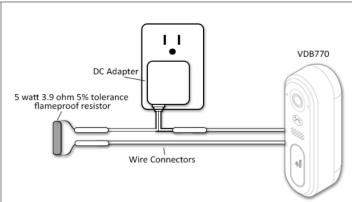

### No power module

Caution: Power will run through the resistor at all times using this configuration. You must use a flameproof resistor and ensure it is thermally isolated in the installation.

## Required materials

- A 10 W / 10 Ohm resistor (or flameproof 5W / 3.9 Ohm resistor without a power module)
- Wires for the power supply