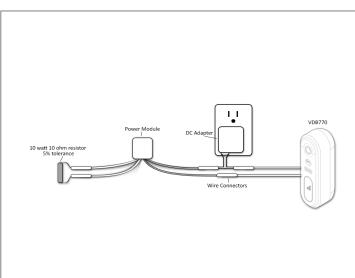

### Power module installed

## Required materials

- A 10 W / 10 Ohm resistor (or flameproof 5W / 3.9 Ohm resistor without a power module)
- Wires for the power supply